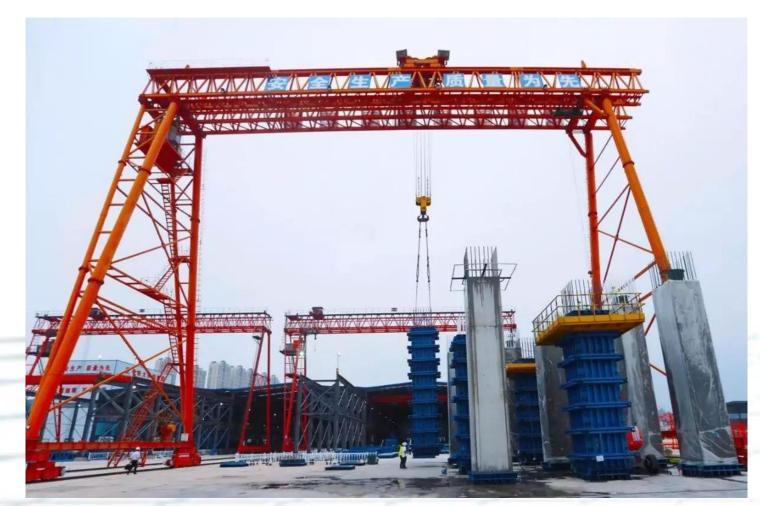

## 合作工程案例

中国行业第一品牌,缔造奇甫百年经典。 The first brand in China's industry, creating a century-old classic of Qifu

At the construction site of the viaduct main line bridge crossing Wanjiali road in Changsha Xiangfu road rapid reconstruction project of China Railway Bridge Bureau, the main line of the western section of Beijing Hong Kong Macao expressway has been connected. The Viaduct with prefabricated construction has the advantages of factory, light, fast, assembly and green.

During the construction, Qifu machine processing grouting sleeve is used.